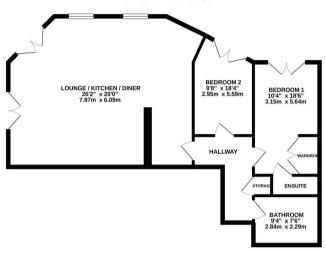

#### **GROUND FLOOR** 830 sq.ft. (77.1 sq.m.) approx.

12 The Spires Eastfield Road, Brentwood, CM14 4GX

The property is accessed via a secure communal entrance. The internal layout comprises a large, dual aspect open-plan kitchen/living/dining space with a pair of Juliette balconies. The kitchen area is fitted with a modern suite with ample storage and worktop space along with various integrated appliances.

The two bedrooms are both comfortable doubles each with a Juliette balcony. The master bedroom enjoys the added benefit of built-in wardrobes and an en-suite shower room. The family bathroom completes the internal layout,

Externally, the property enjoys well maintained communal spaces. The property is set behind electric security gates and it comes with two allocated parking spaces.