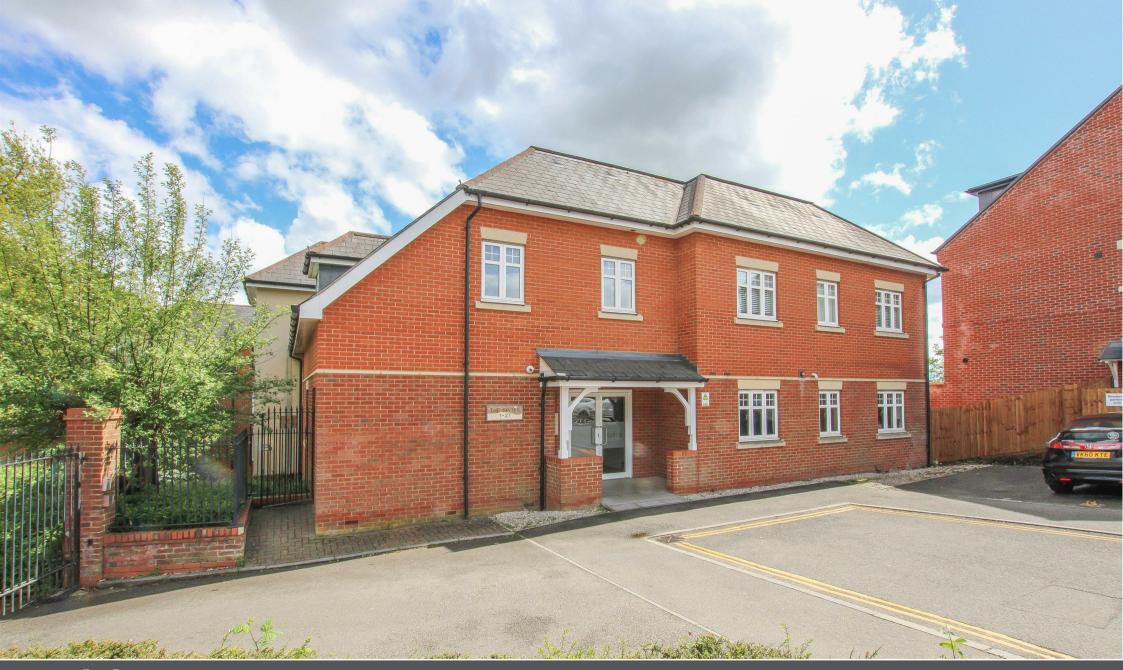

Keith Ashton

Eastfield Road, Brentwood

#### **GROUND FLOOR** 830 sq.ft. (77.1 sq.m.) approx.





12 The Spires Eastfield Road, Brentwood, CM14 4GX



The property is accessed via a secure communal entrance. The internal layout comprises a large, dual aspect open-plan kitchen/living/dining space with a pair of Juliette balconies. The kitchen area is fitted with a modern suite with ample storage and worktop space along with various integrated appliances.

The two bedrooms are both comfortable doubles each with a Juliette balcony. The master bedroom enjoys the added benefit of built-in wardrobes and an en-suite shower room. The family bathroom completes the internal layout,

Externally, the property enjoys well maintained communal spaces. The property is set behind electric security gate