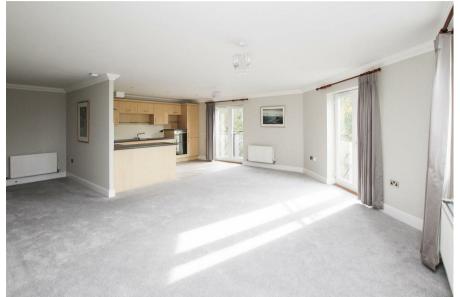

#### **GROUND FLOOR** 830 sq.ft. (77.1 sq.m.) approx.

12 The Spires Eastfield Road, Brentwood, CM14 4GX

The property is accessed via a secure communal entrance. The internal layout comprises a large, dual aspect open-plan kitchen/living/dining space with a pair of Juliette balconies. The kitchen area is fitted with a modern suite with ample storage and worktop space along with various integrated appliances.